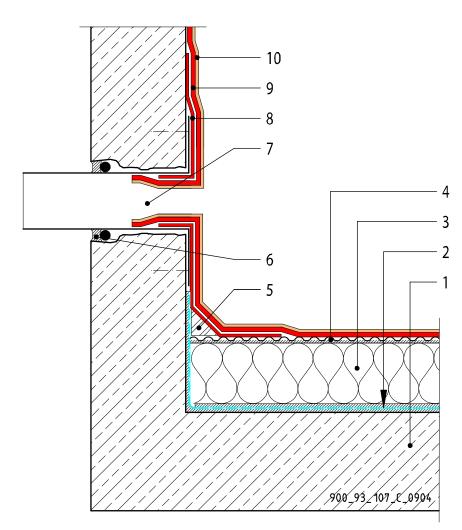

1.7.2

- 1 Deck prepared in accordance with latest Product Data Sheet and primed as required
- 2 Vapor control layer bonded in Sikalastic Coldstik
- 3 Polyisocyanurate insulation bonded in Sikalastic Coldstik
- 4 Carrier membrane (over rigid cover board optional) bonded in Sikalastic Coldstik
- 5 Fillet bonded in Sikalastic Coldstik or formed with Sikaflex sealant
- 6 Sikaflex sealant fillet with backing profile and primer as required
- 7 Overflow primed as required
- 8 Localised reinforcement of Sika Reemat or Flexitape Heavy embedded in Sikalastic 601 BC or 621 TC
- 9 Sika Reemat embedded in Sikalastic 601 BC or 621 TC as specified
- 10 Sikalastic 621 TC on Sikalastic 601 BC or 621 TC as specified