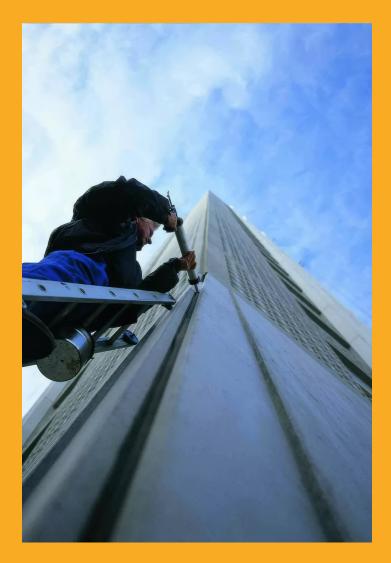

## SIKAFLEX NP 1 IS A ONE-COMPONENT, HIGH-PERFORMANCE, NON-PRIMING, GUN-GRADE, ELASTOMERIC POLYURETHANE

**SEALANT.** It requires no mixing and typically requires no priming to bond to many materials, including concrete and masonry. Trust Sikaflex NP1 for your critical applications, from wall joints and window perimeters to roof seals and fire-rated joints.

#### APPLICATIONS

- Interior and exterior
- Above and below grade
- Immersed in water
- Expansion joints
- Panel walls
- Precast units
- Window frames
- Roofing
- Fascia
- Parapets
- Vinyl siding
- Store front assemblies