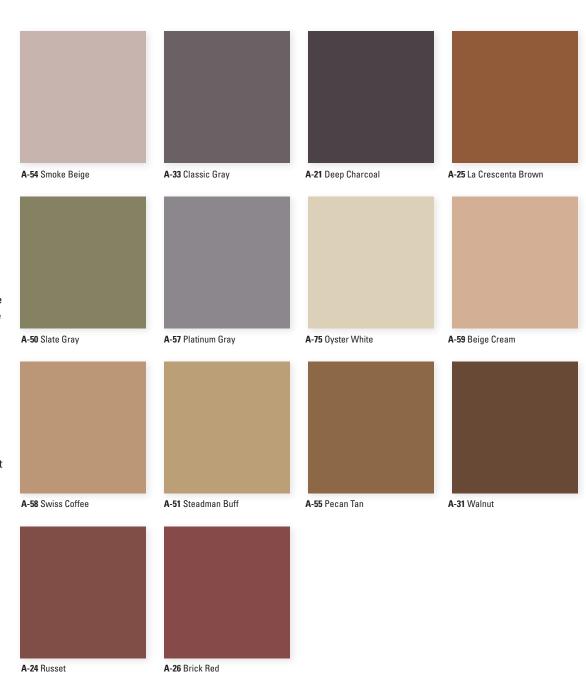

# LITHOCHROME® Antiquing Release Pro

and LITHOTIQUE™ Antiquing Agent

Concrete Color Chart A-136LA

**Protect Your Concrete with Scofield Sealers** 

Scofield sealers protect the surface, enhance the appearance of colored concrete, and may provide protection against contamination and chemical attack by imparting a film-forming layer on the surface of the concrete. Consult a Scofield Concrete Cures & Sealers Guide.