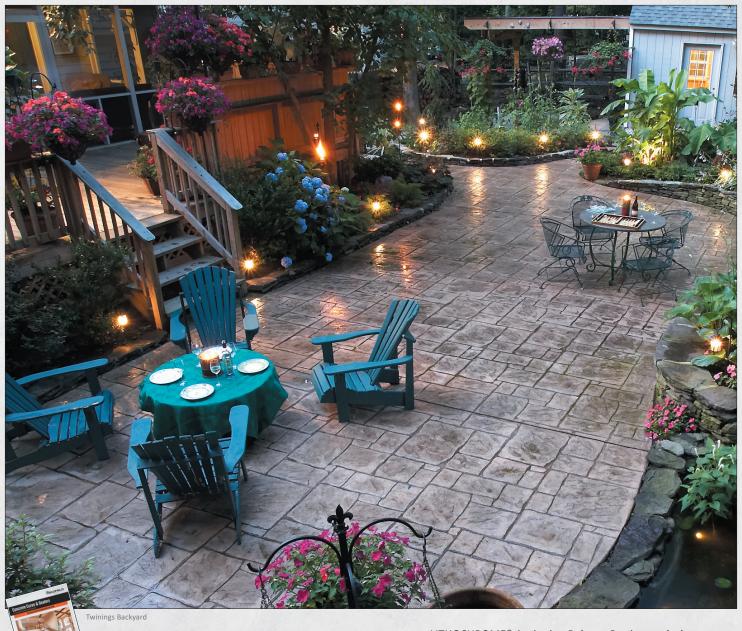

LITHOCHROME® Antiquing Release Pro is an odorless, high-performance powder stamp tool release that adds color accents, as it eliminates the suction created when stamp tools are lifted from freshly placed wet cementitious material. This allows artisans to create concrete that simulates a variety of natural materials.

#### LITHOCHROME® ANTIQUING **RELEASE PRO**

LITHOCHROME® Antiquing Release Pro is dusted over the surface of freshly colored concrete flatwork before stamping or texturing. The release powder prevents the tool from sticking to the concrete surface during installation and provides a secondary accent

Tamping the stamping tool embeds the colored release powder in the textured surfaces of the concrete. Upon washing and sealing, the contrast in color between the underlying concrete and the release powder, creates a visually attractive antiqued look on the concrete. The added release color also enhances the depth of texture for a more natural and realistic finish.

The amount of release agent retained on the concrete will vary with job site conditions. The resulting colorations will range between the concrete color and that of the antiquing release powder. The surface must be sealed and maintained to preserve its antiqued appearance over time.