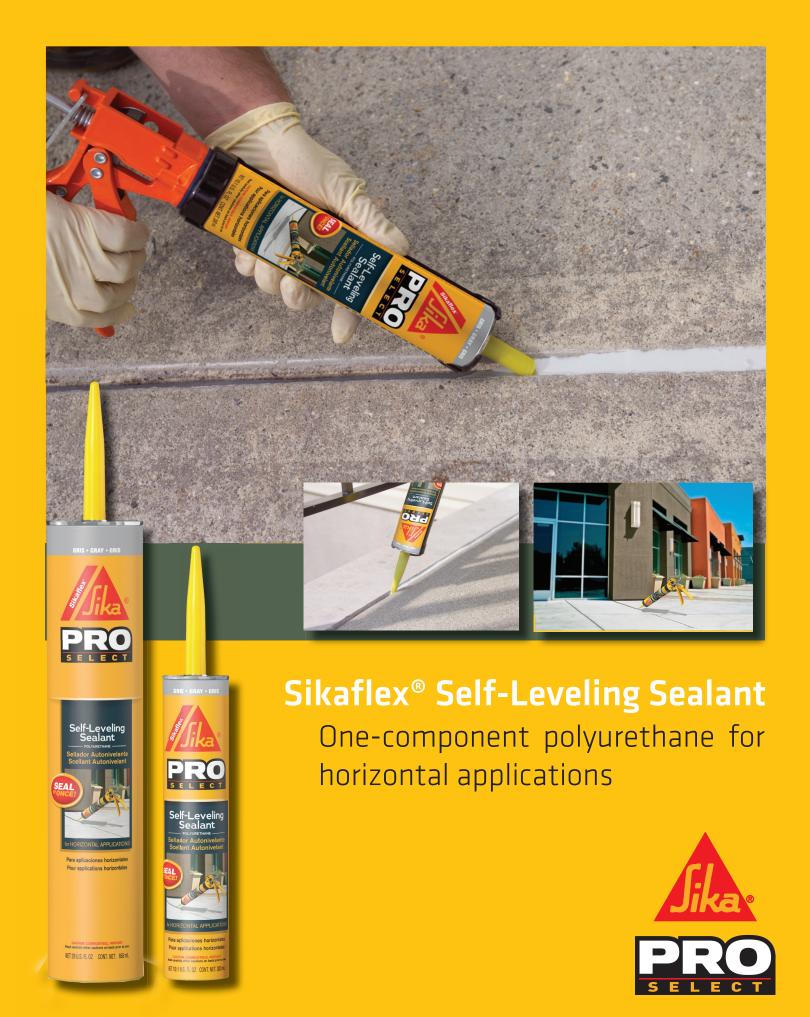

Fast curing, self leveling PRO grade polyurethane elastic sealant for sealing expansion joints, gaps and moving cracks in horizontal concrete and masonry. Perfect for driveways, sidewalks,

## Advantages

- No tooling required! Levels itself
- Water immersible after cure
- Able to bridge gaps up to 2 in. wide
- Paintable, stainable, sandable
- Flexible and durable
- Water and weather resistant