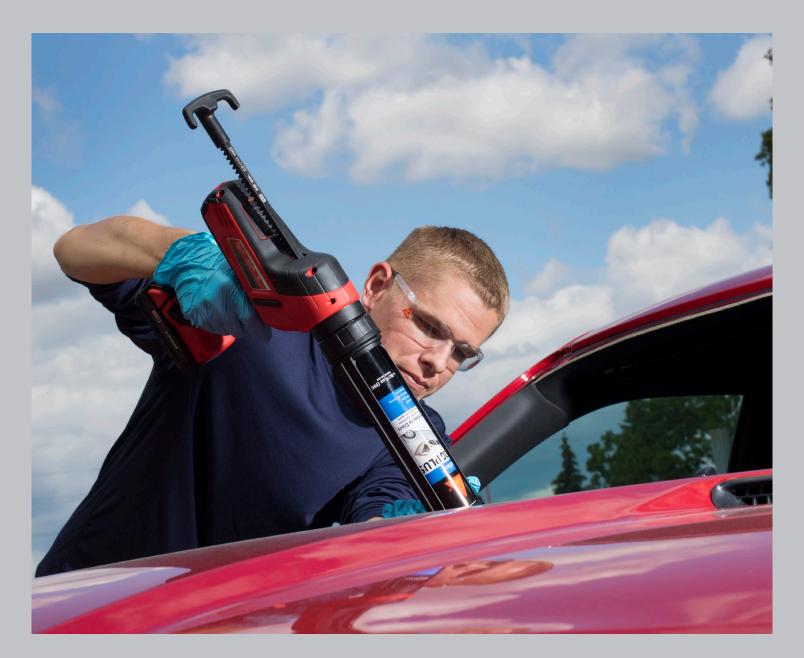

#### PROJECT DESCRIPTION

Sika Corporation developed and introduced Sikaflex® P2G Plus in early 2017. Extensive Field Trials and customer surveys were completed to understand and meet the unique demands of those surveyed. One desire, from many customers who participated in the survey, was to have a new wide mouth cartridge and nozzle incorporated into our new products packaging. From this market research we were able to develop a new line of Primerless to Glass Auto Glass Replacement (AGR) products to meet these customer demands. Sikaflex® P2G Plus is a 3 hour Safe-Drive-Away-Time (SDAT), cold-applied, non-conductive, high viscous polyurethane adhesive designed for use in replacing direct glazed automotive glass parts with improved adhesion to moldings, excellent cut-off string and decking properties. This product provides application properties similar to a premium AGR polyurethane while still remaining cost effective.

Simbol Auto Glass operates four (4) Metro-Detroit locations, providing a host of automotive services including auto glass replacement. Simbol's Shelby Township location is operated by Tony Kado, and he and his team of technicians rely greatly on Sika for their auto glass replacement needs. Tony says of his business, "we look to do more than simply participate in a mere business transaction... we live and work in this community, and we measure our success by more than dollars. Indeed, this is the reason we've partnered with Sika. Our philosophies are consistent with one another, as high-quality product and exceptional service are mutual cornerstones." Tony goes on to say, "Sika's new Sikaflex® P2G Plus adhesive is one example of their commitment to serving customers who, like me, want to provide a premium option. This product provides all the aspects necessary to return safe vehicles to my customers, while also providing my technicians with superior handling and performance".