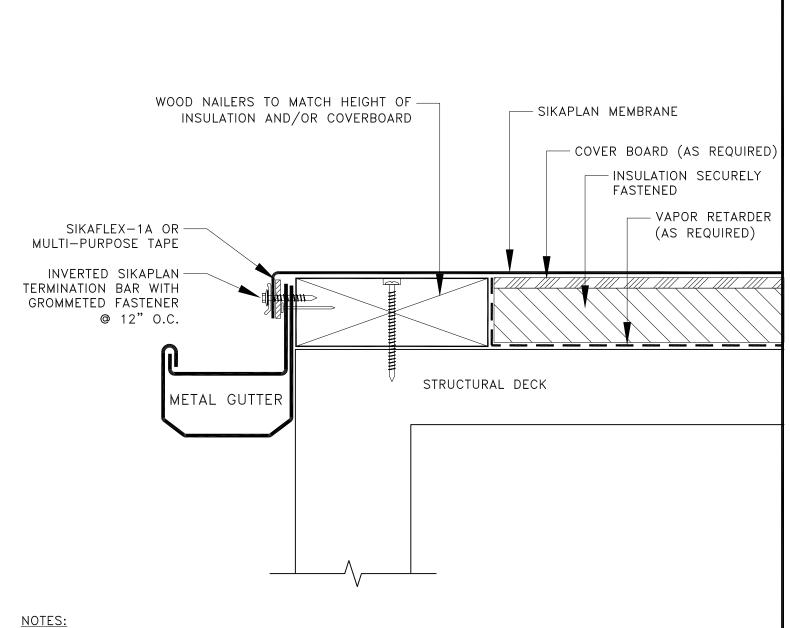

- Gutter detail
- Insulation securement (reduced to a minimum of 5 fasteners in fastened systems)
- Use of a single perimeter half sheet in fastened systems (please note that this may not meet code requirements)
- Angle change securement using Rhinobond plates in order to run a fastened field sheet continuous before adhering to finish flashing.