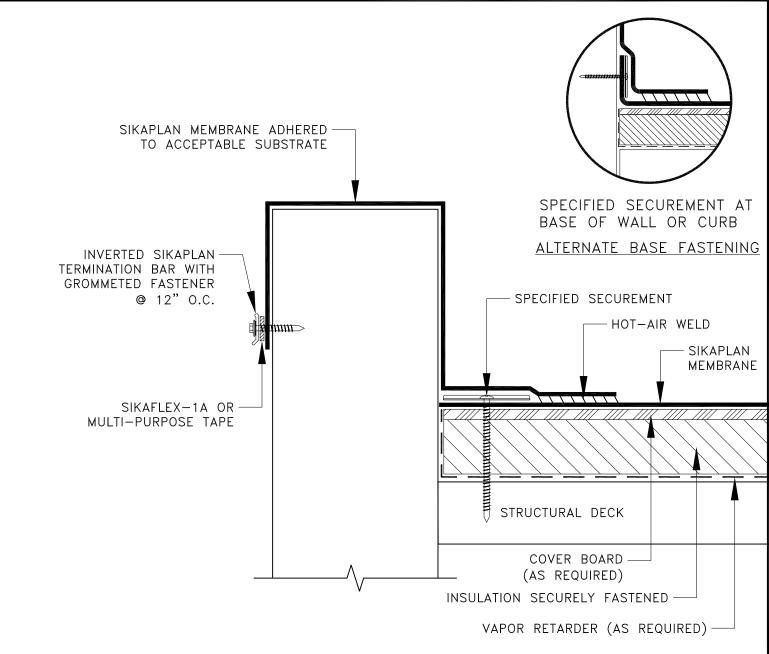

- 1) INSTALL TERMINATION BAR WITH A 1/4" GAP BETWEEN ADJOINING SECTORS
- 2) TERMINATION BAR MUST BE CUT AT INSIDE AND OUTSIDE CORNERS. DO NOT BEND AROUND CORNERS.
- 3) TERMINATION BAR MUST BE FASTENED WITHIN 1" MAX OF EACH BAR END
- 4) SEALANT IS A MAINTENANCE ITEM AND IS NOT COVERED UNDER SIKAPLAN WARRANTIES
- 5) THIS DETAIL ONLY QUALIFIES FOR SIKAPLAN SYSTEM WARRANTIES

#### SIKAPLAN WALL/EDGE TERMINATION

|                                                                                                                                                                                                                                                                                                                                                                                                                                                                                                                                                                                                                                                                                                                                                                                                                                                                                                                                                                                                                                 |                       | JOB NAME: |       |           |           |  |
|---------------------------------------------------------------------------------------------------------------------------------------------------------------------------------------------------------------------------------------------------------------------------------------------------------------------------------------------------------------------------------------------------------------------------------------------------------------------------------------------------------------------------------------------------------------------------------------------------------------------------------------------------------------------------------------------------------------------------------------------------------------------------------------------------------------------------------------------------------------------------------------------------------------------------------------------------------------------------------------------------------------------------------|-----------------------|-----------|-------|-----------|-----------|--|
| BUILDING TRUST                                                                                                                                                                                                                                                                                                                                                                                                                                                                                                                                                                                                                                                                                                                                                                                                                                                                                                                                                                                                                  |                       | SCALE:    | DATE: | FILE NO.: | DRW. NO.: |  |
| 781-828-5400                                                                                                                                                                                                                                                                                                                                                                                                                                                                                                                                                                                                                                                                                                                                                                                                                                                                                                                                                                                                                    | usa sarnafil sika com | N.T.S.    | 03/20 | SPA-2-1   | XXX       |  |
| AS A MEMBRANE MANUFACTURER, SIKA CORPORATION ("SIKA") REVIEWS DETAILS PREPARED BY THE CONSULTANT, ARCHITECT AND/OR ENGINEER FOR A PROJECT SOLELY FOR THE PURPOSE OF DETERMINING IF A SIKA WARRANTY MAY ISSUE FOR THE<br>PROJECT. THIS REVIEW IS NOT TO BE CONSTRUED AS APPROVAL OF DETAILS BY SIKA AND IS NOT BEING CONDUCTED IN LIEU OF SOUND ENGINEERING AND ARCHITECTURAL PRACTICES AND JUDGMENT AND SHOULD NOT BE RELIED UPON FOR THAT<br>PURPOSE. SIKA CORPORATION ASSUMES NO LIABILITY WITH RESPECT TO THE DESIGN OF THE ROOFING OR WATERPROOFING SYSTEM. THE ARCHITECT, CONSULTANT AND/OR ENGINEER OR DESIGN PROFESSIONAL FOR A PARTICULAR PROJECT DR<br>SOL OF RESPONSIBILITY CONTINUE OF THE ROOFING OR WATERPROOFING SYSTEM. THE ARCHITECT, CONSULTANT AND/OR ENGINEER OR DESIGN PROFESSIONAL FOR A PARTICULAR PROJECT OR<br>SOL OF RESPONSIBILITY CONTINUE OF THE ROOFING OR WATERPROOFING SYSTEM. FOR THE PREPARATION AND APPROVAL OF THE FORMINGS AND CRED DETERMINING THER SUITABILITY OF A PARTICULAR PROJECT OR |                       |           |       |           |           |  |