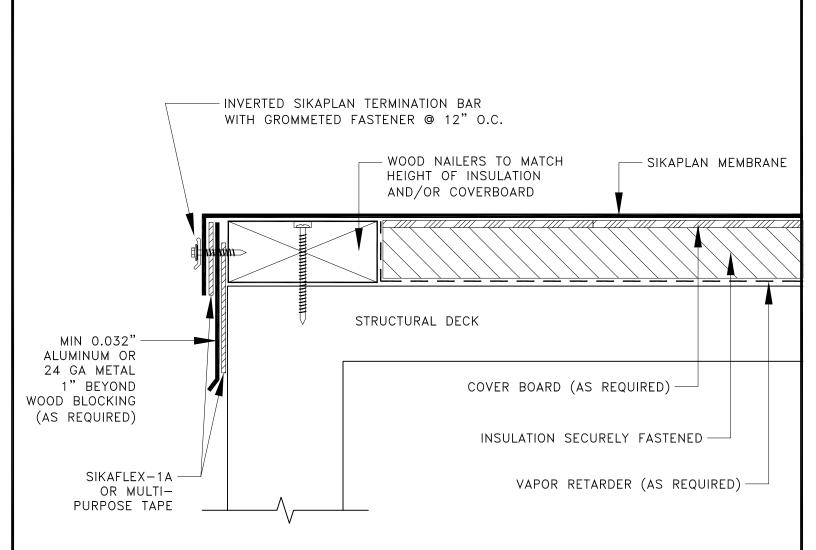

NOTES:

- 1) WOOD NAILERS OR WOOD BLOCKING FOR PENETRATIONS, CURBS, OR SNOW PROTECTION SYSTEMS SHALL BE INSTALLED PRIOR TO THE INSTALLATION OF THE ROOF MEMBRANE WHENEVER POSSIBLE.
- 2) VAPOR RETARDER SHALL BE SEALED AT EDGES.
- 3) INSTALL TERMINATION BAR WITH A 1/4" GAP BETWEEN ADJOINING SECTIONS.
- 4) TERMINATION BAR MUST BE CUT AT INSIDE AND OUTSIDE CORNERS. DO NOT BEND AROUND CORNERS.
- 5) TERMINATION BAR MUST BE FASTENED WITHIN 1" MAX. OF EACH BAR END
- 6) FOR BAREBACK MEMBRANE ONLY
- 7) NOT FOR USE AT GUTTERS
- 8) THIS DETAIL ONLY QUALIFIES FOR SIKAPLAN SYSTEM WARRANTIES.

#### SIKAPLAN EDGE WITH WOOD BLOCKING

|                                                                                                                                                                                                                                                                                                                                                                                                                                                                                                                                                                                                                                                                                                                                                                                                                                                                                                                                       |                       | JOB NAME: |       |           |           |  |
|---------------------------------------------------------------------------------------------------------------------------------------------------------------------------------------------------------------------------------------------------------------------------------------------------------------------------------------------------------------------------------------------------------------------------------------------------------------------------------------------------------------------------------------------------------------------------------------------------------------------------------------------------------------------------------------------------------------------------------------------------------------------------------------------------------------------------------------------------------------------------------------------------------------------------------------|-----------------------|-----------|-------|-----------|-----------|--|
| BUILDING TRUST                                                                                                                                                                                                                                                                                                                                                                                                                                                                                                                                                                                                                                                                                                                                                                                                                                                                                                                        |                       | SCALE:    | DATE: | FILE NO.: | DRW. NO.: |  |
| 781-828-5400                                                                                                                                                                                                                                                                                                                                                                                                                                                                                                                                                                                                                                                                                                                                                                                                                                                                                                                          | usa.sarnafil.sika.com | N.T.S.    | 03/20 | SPA-1-1B  | XXX       |  |
| AS A MEMBRANE MANUFACTURER, SIKA CORPORATION ("SIKA") REVIEWS DETAILS PREPARED BY THE CONSULTANT, ARCHITECT AND/OR ENGINEER FOR A PROJECT SOLELY FOR THE PURPOSE OF DETERMINING IF A SIKA WARRANTY MAY ISSUE FOR THE<br>PROJECT. THIS REVIEW IS NOT TO BE CONSTRUED AS APPROVAL OF DETAILS BY SIKA AND IS NOT BEING CONDUCTED IN LIEU OF SOUND ENGINEERING AND ARCHITECTURAL PRACTICES AND JUDGMENT AND SHOULD NOT BE RELIED UPON FOR THE<br>PURPOSE. SIKA CORPORATION ASSUMES NO LIBBILITY WITH RESPECT TO THE DESIGN OF THE ROOFING OR WITERPROOFING SYSTEM. THE ARCHITECT, CONSULTANT AND/OR ENGINEER OR DESIGN FOR THE ROOT THE ROOTING OF THE ROOTING OF SYSTEM. THE ARCHITECT, CONSULTANT AND/OR ENGINEER OR DESIGN FOR THE ROOT THE ROOTING OF MARCHITECT DATED BY THE CONSULT OF THE ROOTING OF MARCHITECT DATED BY THE MARCHITECT. |                       |           |       |           |           |  |