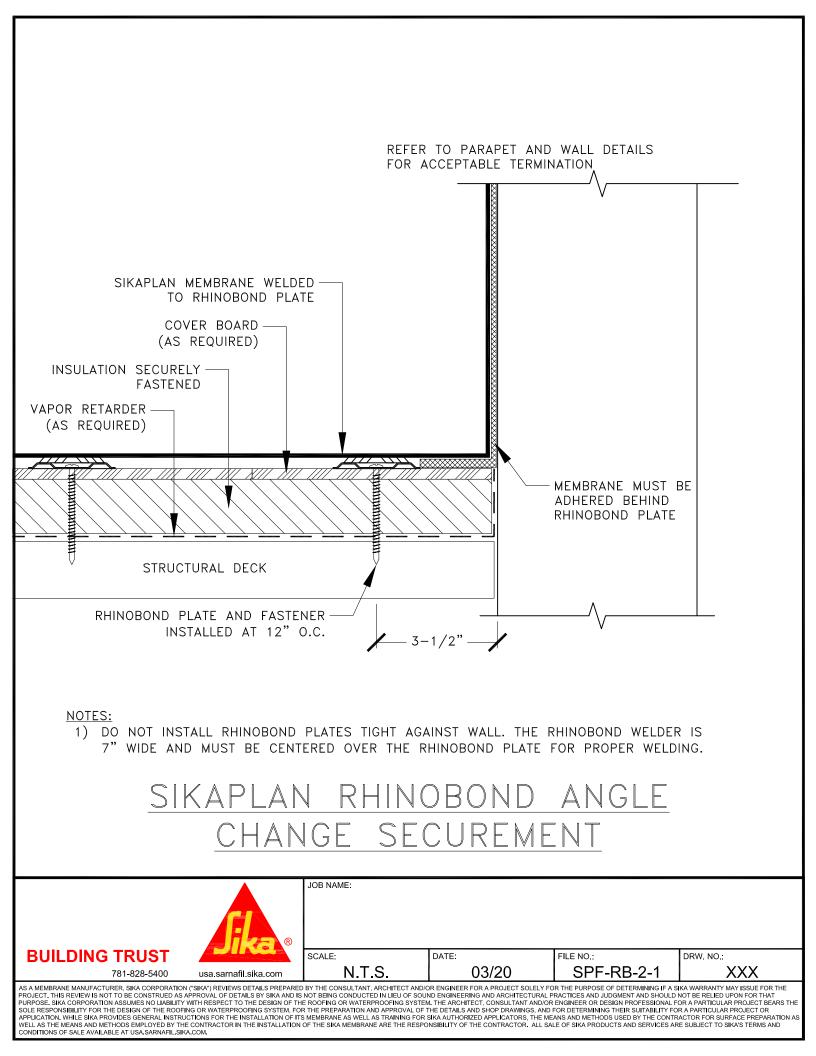

- Gutter detail
- Insulation securement (reduced to a minimum of 5 fasteners in fastened systems)
- Use of a single perimeter half sheet in fastened systems (please note that this may not meet code requirements)
- Angle change securement using Rhinobond plates in order to run a fastened field sheet continuous before adhering to finish flashing.