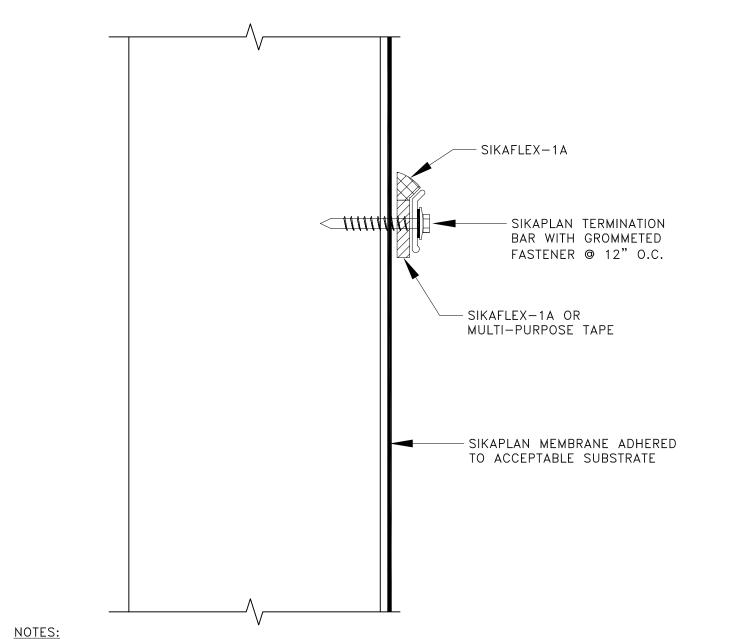

NOTES:

- 1) WOOD NAILERS OR WOOD BLOCKING FOR PENETRATIONS, CURBS, OR SNOW PROTECTION SYSTEMS SHALL BE INSTALLED PRIOR TO THE INSTALLATION OF THE ROOF MEMBRANE WHENEVER POSSIBLE.
- 2) VAPOR RETARDER SHALL BE SEALED AT EDGES.
- 3) INSTALL TERMINATION BAR WITH A 1/4" GAP BETWEEN ADJOINING SECTIONS.
- 4) TERMINATION BAR MUST BE CUT AT INSIDE AND OUTSIDE CORNERS. DO NOT BEND AROUND CORNERS.
- 5) TERMINATION BAR MUST BE FASTENED WITHIN 1" MAX. OF EACH BAR END
- 6) FOR BAREBACK MEMBRANE ONLY
- 7) NOT FOR USE AT GUTTERS
- 8) THIS DETAIL ONLY QUALIFIES FOR SIKAPLAN SYSTEM WARRANTIES.