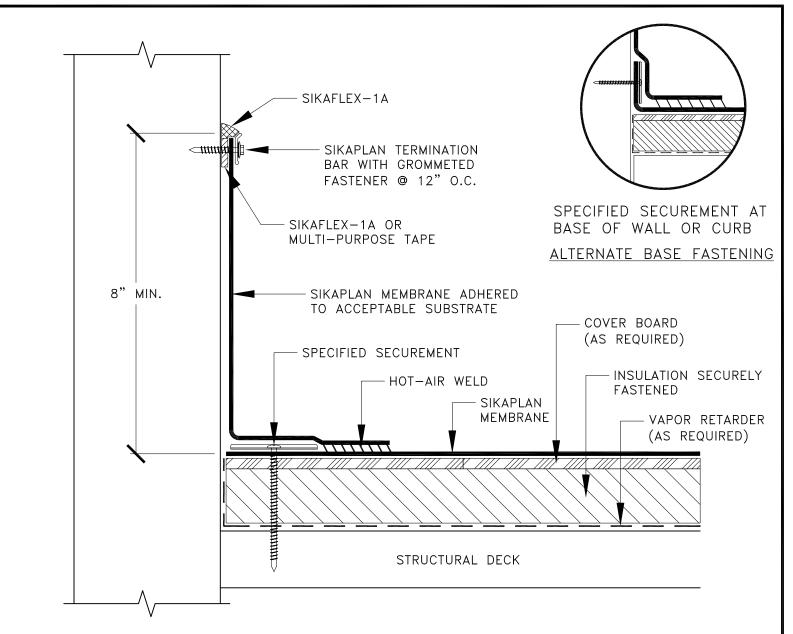

AT USA.SARNAFIL. | AS APPROVAL OF DETAILS BY SIKA AND IS<br>ITY WITH RESPECT TO THE DESIGN OF TH<br>OFING OR WATERPROOFING SYSTEM, FOI<br>RUCTIONS FOR THE INSTALLATION OF ITS<br>THE CONTRACTOR IN THE INSTALLATION | NOT BEING CONDUCTED IN LIEU OF SOU<br>E ROOFING OR WATERPROOFING SYSTEI<br>R THE PREPARATION AND APPROVAL OF<br>S MEMBRANE AS WELL AS TRAINING FOR | ND ENGINEERING AND ARCHITECTURAL P<br>M. THE ARCHITECT, CONSULTANT AND/OR<br>THE DETAILS AND SHOP DRAWINGS, AND<br>SIKA AUTHORIZED APPLICATORS, THE ME | RACTICES AND JUDGMENT AND SHOULD<br>ENGINEER OR DESIGN PROFESSIONAL F<br>FOR DETERMINING THEIR SUITABILITY FO<br>ANS AND METHODS USED BY THE CONTR | NOT BE RELIED UPON FOR THAT<br>OR A PARTICULAR PROJECT BEARS THE<br>R A PARTICULAR PROJECT OR<br>ACTOR FOR SURFACE PREPARATION AS |



- 1) INSTALL TERMINATION BAR WITH A 1/4" GAP BETWEEN ADJOINING SECTIONS.
- 2) TERMINATION BAR MUST BE CUT AT INSIDE AND OUTSIDE CORNERS. DO NOT BEND AROUND CORNERS.
- 3) TERMINATION BAR MUST BE FASTENED WITHIN 1" MAX. OF EACH BAR END.
- 4) FOR USE ON SMOOTH / SOLID CONCRETE OR MASONRY WALLS, NOT TO BE USED ON WOOD.
- 5) THIS DETAIL ONLY QUALIFIES FOR SIKAPLAN SYSTEM WARRANTIES.
- 6) SEALANT IS A MAINTENANCE ITEM AND IS NOT COVERED UNDER THE SIKAPLAN WARRANTY.

#### SIKAPLAN PARAPET WALL TERMINATION

|