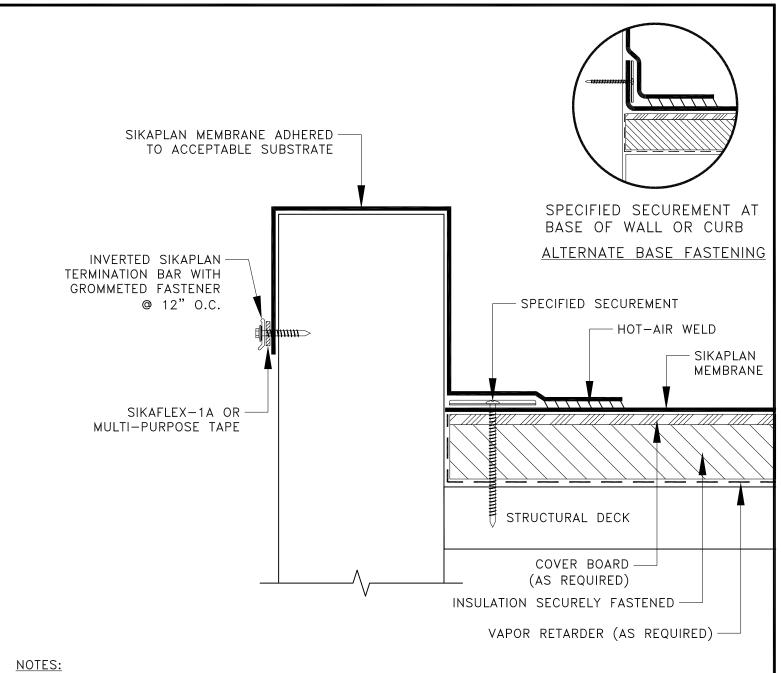

ON DEVIDE OF DETAILS BY SIKA AND IS NOT BEING CONDUCTED IN LIEU OF SOUND ENGINEERING AND ARCHITECTURAL PRACTICES AND JUDGMENT AND SHOULD NOT BE RELIED UPON FOR THAT PURPOSE. SIKA CORPORATION ASSUMES NO LUBALITY WITH RESPECT TO THE DESIGN OF THE ROOFING OR WATERPROOFING SYSTEM. THE ARCHITECT, CONSULTANT AND/OR ENGINEER OR DESIGN PROFESSIONAL FOR A PARTICULAR PROJECT DR SOLDE RESPONSIBILITY FOR THE DESIGN OF THE ROOFING OR WATERPROOFING SYSTEM. FOR THE ROOFING SYSTEM. FOR A PARTICULAR PROJECT OR APPROVAL OF THE CONTRACTOR FOR SURFACE REPROAFING AND SHOP DRAWINGS. AND FOR DETERMINING FOR A PARTICULAR PROJECT OR APPROVAL OF THE ROOFING SYSTEM. FOR APPROVAL APPROVAL OF THE ROOFING SYSTEM. FOR APPROVAL OF THE ROOFING SYSTEM. |                       |        |       |           |           |  |



- 1) INSTALL TERMINATION BAR WITH A 1/4" GAP BETWEEN ADJOINING SECTORS
- 2) TERMINATION BAR MUST BE CUT AT INSIDE AND OUTSIDE CORNERS. DO NOT BEND AROUND CORNERS.
- 3) TERMINATION BAR MUST BE FASTENED WITHIN 1" MAX OF EACH BAR END
- 4) SEALANT IS A MAINTENANCE ITEM AND IS NOT COVERED UNDER SIKAPLAN WARRANTIES
- 5) THIS DETAIL ONLY QUALIFIES FOR SIKAPLAN SYSTEM WARRANTIES

#### SIKAPLAN WALL/EDGE TERMINATION

| <b>BUILDING TRUST</b>                                                                                                                                                                                                                                                                                                                      |