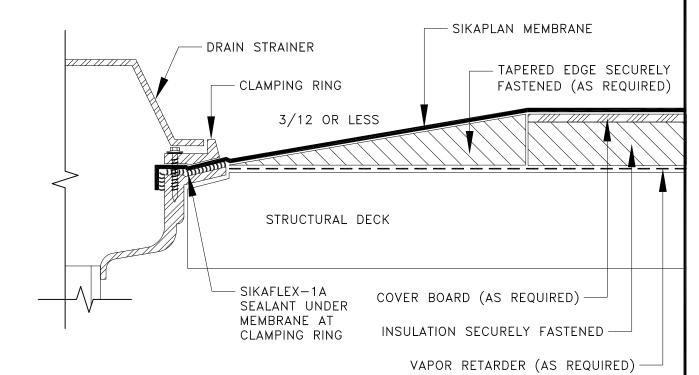

- Gutter detail
- Insulation securement (reduced to a minimum of 5 fasteners in fastened systems)
- Use of a single perimeter half sheet in fastened systems (please note that this may not meet code requirements)
- Angle change securement using Rhinobond plates in order to run a fastened field sheet continuous before adhering to finish flashing.