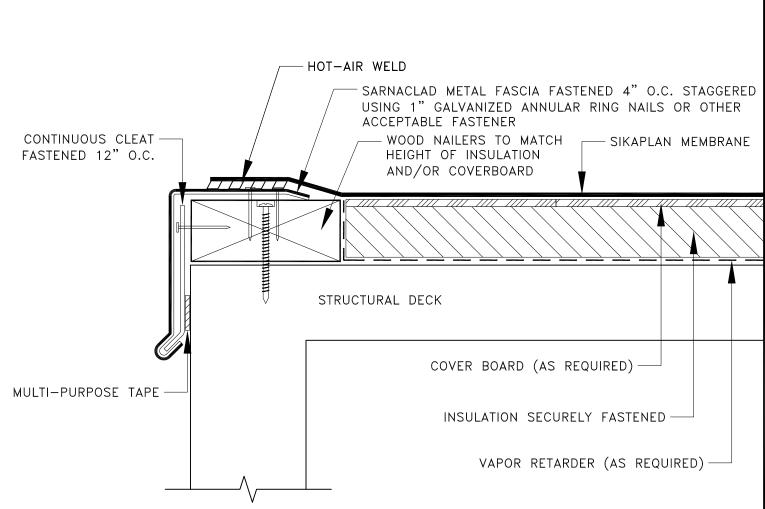

# Sikaplan Adhered

- 1) WOOD NAILERS OR WOOD BLOCKING FOR PENETRATIONS, CURBS, OR SNOW PROTECTION SYSTEMS SHALL BE INSTALLED PRIOR TO THE INSTALLATION OF THE ROOF MEMBRANE WHENEVER POSSIBLE.
- 2) VAPOR RETARDER SHALL BE SEALED AT EDGES.
- 3) CONTINUOUS CLEAT IS REQUIRED IF FACE DIMENSION OF FASCIA EXCEEDS 3".
- 4) FACE DIMENSION OF FASCIA SHALL BE A MINIMUM OF 3" OR AS OTHERWISE REQUIRED TO EXTEND A MINIMUM OF 1-1/2" BELOW BOTTOM OF WOOD NAILER.
- 5) THE HORIZONTAL FLANGE OF FASCIA SHALL BE A MINIMUM OF 4" WIDE.
- 6) FASCIA MY BE FORMED WITH A OPTIONAL WATER DAM/GRAVEL STOP.
- 7) NAILS USED TO ATTACH EITHER THE CONTINUOUS CLEAT OR FASCIA SHALL PENETRATE THE NAILER A MINIMUM OF 1-1/2". SCREWS SHALL PENETRATE A MINIMUM OF 1".
- 8) FOR ADHERED SIKAPLAN SYSTEMS ONLY
- 9) THIS DETAIL ONLY QUALIFIES FOR SIKAPLAN SYSTEM WARRANTIES. FOR HIGHER REQUIREMENTS, SEE SARNAFIL DETAILS 1-1 AND 1-1A

### SIKAPLAN SARNACLAD METAL EDGE

|                                                                                                                                                                                                                                                                                                                                                                                                                                                                                                                                                                                                                                                                                                                                                                                                                                                                                                                                                                                                                                                                                                                                                                                                                                                                                                                                                                                                                                                                                                                                                                                                                                                                                                                                                                                                                                                                                                                                                                                                                                                                                                                                        |                       | JOB NAME: |       |           |           |
|----------------------------------------------------------------------------------------------------------------------------------------------------------------------------------------------------------------------------------------------------------------------------------------------------------------------------------------------------------------------------------------------------------------------------------------------------------------------------------------------------------------------------------------------------------------------------------------------------------------------------------------------------------------------------------------------------------------------------------------------------------------------------------------------------------------------------------------------------------------------------------------------------------------------------------------------------------------------------------------------------------------------------------------------------------------------------------------------------------------------------------------------------------------------------------------------------------------------------------------------------------------------------------------------------------------------------------------------------------------------------------------------------------------------------------------------------------------------------------------------------------------------------------------------------------------------------------------------------------------------------------------------------------------------------------------------------------------------------------------------------------------------------------------------------------------------------------------------------------------------------------------------------------------------------------------------------------------------------------------------------------------------------------------------------------------------------------------------------------------------------------------|-----------------------|-----------|-------|-----------|-----------|
| BUILDING TRUST                                                                                                                                                                                                                                                                                                                                                                                                                                                                                                                                                                                                                                                                                                                                                                                                                                                                                                                                                                                                                                                                                                                                                                                                                                                                                                                                                                                                                                                                                                                                                                                                                                                                                                                                                                                                                                                                                                                                                                                                                                                                                                                         |                       | SCALE:    | DATE: | FILE NO.: | DRW. NO.: |
| 781-828-5400                                                                                                                                                                                                                                                                                                                                                                                                                                                                                                                                                                                                                                                                                                                                                                                                                                                                                                                                                                                                                                                                                                                                                                                                                                                                                                                                                                                                                                                                                                                                                                                                                                                                                                                                                                                                                                                                                                                                                                                                                                                                                                                           | usa sarnafil sika com | N.T.S.    | 03/20 | SPA-1-1   | XXX       |
| AS A MEMBRANE MANUFACTURER, SIKA CORPORATION ("SIKA") REVIEWS DETAILS PREPARED BY THE CONSULTANT, ARCHITECT AND/OR ENGINEER FOR A PROJECT SOLELY FOR THE PURPOSE OF DETERMINING IF A SIKA WARRANTY MAY ISSUE FOR THE<br>PROJECT. THIS REVIEW IS NOT TO BE CONSTRUED AS APPROVAL OF DETAILS BY SIKA AND IS NOT BEING CONDUCTED IN LIEU OF SOUND ENGINEERING AND ARCHITECTURAL PRACTICES AND JUDGMENT AND SHOULD NOT BE RELIED UPON FOR THAT<br>PURPOSE. SIKA CORPORATION ASSUMES NO LUBAILYN WITH RESPECT TO THE DESIGM OF THE ROOFING OR WATERPROOFING SYSTEM. THE ARCHITECT, CONSULTANT AND/OR ENGINEER OR DESIGM FOR THE ROFING AND ARCHITECTURAL PRACTICES AND JUDGMENT AND SHOULD NOT BE RELIED UPON FOR THAT<br>PURPOSE. SIKA CORPORATION ASSUMES NO LUBAILYN WITH RESPECT TO THE DESIGM OF THE ROOFING OR WATERPROOFING SYSTEM. THE ARCHITECT, CONSULTANT AND/OR ENGINEER OR DESIGM FOR THE ROFING AND ARCHITECTURAL PRACTICES AND JUDGMENT AND SHOULD NOT BE RELIED UPON FOR THAT<br>PURPOSE. SIKA CORPORATION ASSUMES NO LUBAILYN WITH RESPECT TO THE DESIGM OF THE ROOFING OR WATERPROOFING SYSTEM. THE ARCHITECT, CONSULTANT AND/OR ENGINEER OR DESIGM OF THE ROOFING OR WATERPROOFING SYSTEM. THE ARCHITECT, CONSULTANT AND/OR ENGINEER OR DESIGM OF THE ROOFING OR WATERPROOFING SYSTEM. THE ARCHITECT, CONSULTANT AND/OR ENGINEER OR DESIGM OF THE ROOFING OR WATERPROOFING SYSTEM. THE ARCHITECT, CONSULTANT AND/OR ENGINEER OR DESIGN OF THE ROOFING OR WATERPROOFING OR WATERPROOFING OR WATERPROOFING OR WATER OR DESIGN OF THE ROOFING OR WATERPROOFING OR WATERPROOF |                       |           |       |           |           |