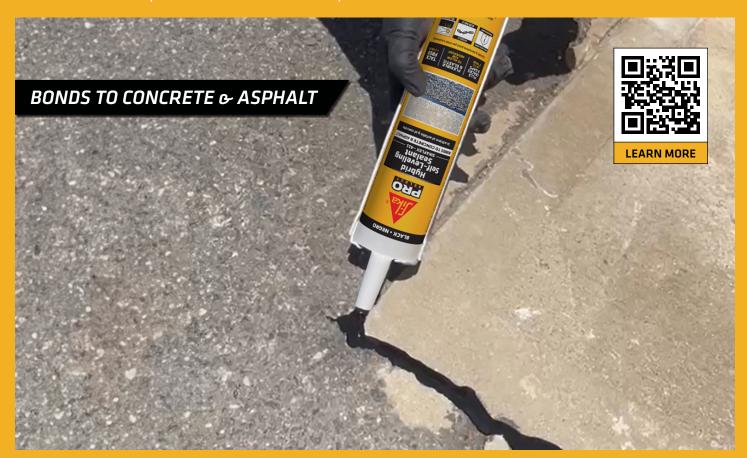

## SIKAFLEX® HYBRID SELF-LEVELING SEALANT

A PREMIUM, SELF-LEVELING, HYBRID SEALANT & CRACK FILLER

## WHERE TO USE

- Horizontal applications: on roadways/driveways, walkways, garage floors, patios & floor slabs
- Cracks & joints in concrete & asphalt up to 1 in. (25.4 mm) wide
- Engineered for use on control joints & expansion joints
- Bonds to block, brick, stone, masonry, glass, aluminum, wood & steel

## **ADVANTAGES**

- Easy application, excellent adhesion, no tooling required
- Remains permanently elastic
- Resists aging & weathering
- Eco-friendly: solvent & isocyanate free
- Fast skin time, low VOC, UV stable
- Available color: black
- Application temp: 50 to 100 °F (10 to 38 °C)
- ± 25% joint movement