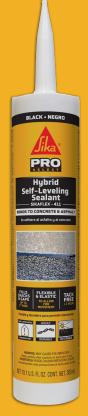

## SIKAFLEX® HYBRID SELF-LEVELING SEALANT

A PREMIUM, SELF-LEVELING, HYBRID SEALANT & CRACK FILLER

## Sika #: 813730

## **ADVANTAGES**

- Easy application, excellent adhesion, no tooling required
- Remains permanently elastic
- Resists aging & weathering
- Eco-friendly: solvent & isocyanate free
- Fast skin time, low VOC, UV stable
- Available color: black
- Application temp: 50 to 100 °F (10 to 38 °C)
- ± 25% joint movement