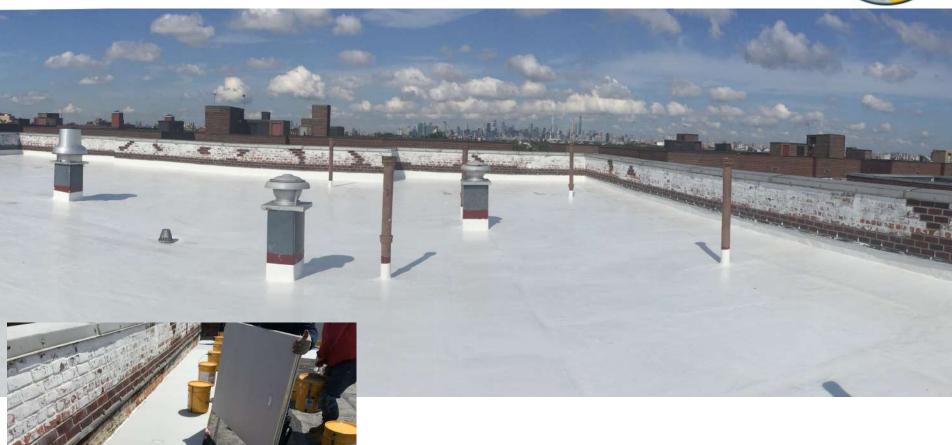

#### **APPLICATIONS - SUBSTRATES**

Bituminous

Skylights

Metal

PVC/FPO/EPDM

**Fiber Cement** 

Concrete

#### **APPLICATIONS – FLASHING DETAILS**

**APPLICATIONS – GREEN ROOF & TERRACES** 

**APPLICATIONS – 35+ YEARS OF EXPERIENCE** 

**BUILDING TRUST** 

**APPLICATIONS – 35+ YEARS OF EXPERIENCE** 