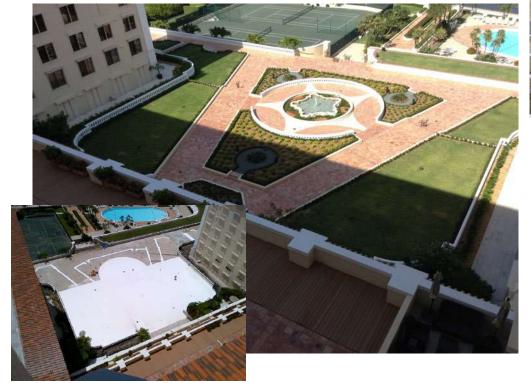

#### **SIKA AT WORK**

Four Seasons Resort, Island of Anguilla

LIQUID APPLIED ROOFING & WATERPROOFING

Roof Refurbishment with Sikalastic® RoofPro

#### **APPLICATIONS – FLASHING DETAILS**

**APPLICATIONS – GREEN ROOF & TERRACES** 

**APPLICATIONS – 35+ YEARS OF EXPERIENCE** 

**BUILDING TRUST** 

**APPLICATIONS – 35+ YEARS OF EXPERIENCE** 