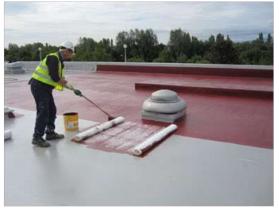

# LIQUID APPLIED ROOFING AND WATERPROOFING SYSTEMS

Sean Fraker
National Manager, Liquid Applied Roofing and Waterproofing
Sika Corporation

Sikalastic RoofPro Liquid Applied Membrane is a single component, monolithic, conformable reinforced, fully adhered, MTC, cold applied coating. Typically applied by brush, roller or airless spray and forms a seamless and durable Roofing & Waterproofing Membrane