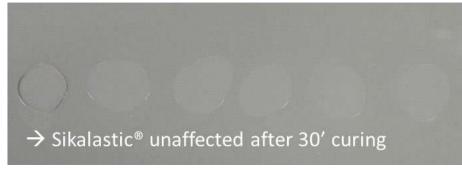

#### Moisture Triggered Cure

-RainProof within minutes

Standard PU

Sikalastic®- Liquid Applied Membranes

MOISTURE CURED VS. MOISTURE TRIGGERED CURED