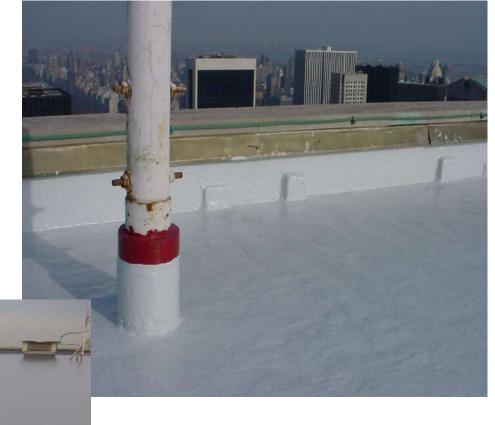

## **Fully Adhered**

- Survived CAT 5 Hurricane

- FM I - 990 psf rated

#### **SIKA AT WORK**

Four Seasons Resort, Island of Anguilla

LIQUID APPLIED ROOFING & WATERPROOFING

Roof Refurbishment with Sikalastic® RoofPro