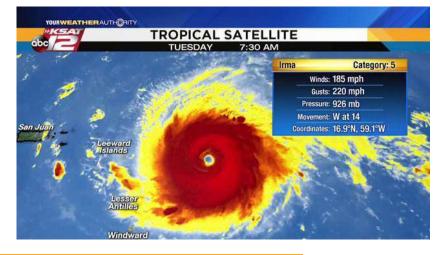

# LIQUID APPLIED ROOFING AND WATERPROOFING SYSTEMS



Sean Fraker
National Manager, Liquid Applied Roofing and Waterproofing
Sika Corporation

Sikalastic RoofPro Liquid Applied Membrane is a single component, monolithic, conformable reinforced, fully adhered, MTC, cold applied coating. Typically applied by brush, roller or airless spray and forms a seamless and durable Roofing & Waterproofing Membrane



#### Single Component

- -No Mixing
- -Open the pail and Apply









#### Monolithic

-No Seams

-Self Terminating









## **Fully Adhered**

- Survived CAT 5 Hurricane

- FM I - 990 psf rated









#### **SIKA AT WORK**

Four Seasons Resort, Island of Anguilla

LIQUID APPLIED ROOFING & WATERPROOFING

Roof Refurbishment with Sikalastic® RoofPro







#### Moisture Triggered Cure

-RainProof within minutes





Standard PU





Sikalastic®- Liquid Applied Membranes





MOISTURE CURED VS. MOISTURE TRIGGERED CURED







#### **APPLICATIONS - SUBSTRATES**



Bituminous



Skylights



Metal



PVC/FPO/EPDM



**Fiber Cement** 



Concrete





#### **APPLICATIONS – FLASHING DETAILS**

















**APPLICATIONS – GREEN ROOF & TERRACES** 

























**APPLICATIONS – 35+ YEARS OF EXPERIENCE** 







**BUILDING TRUST** 

















































**APPLICATIONS – 35+ YEARS OF EXPERIENCE** 



## Thank you

# Please stop by to visit Sika South H