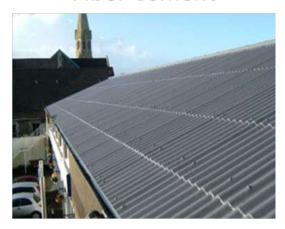

#### **APPLICATIONS - SUBSTRATES**

Bituminous

Skylights

Metal

PVC/FPO/EPDM

**Fiber Cement** 

Concrete