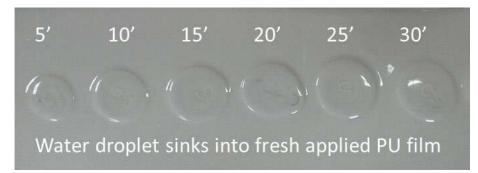

#### Moisture Triggered Cure

-RainProof within minutes

Standard PU

Sikalastic®- Liquid Applied Membranes

MOISTURE CURED VS. MOISTURE TRIGGERED CURED