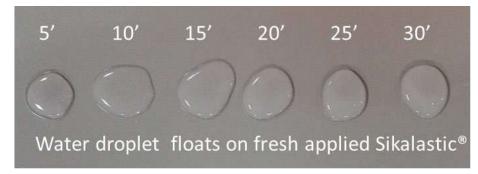

#### Moisture Triggered Cure

-RainProof within minutes

Standard PU

Sikalastic®- Liquid Applied Membranes

MOISTURE CURED VS. MOISTURE TRIGGERED CURED