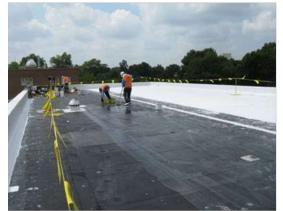

#### **APPLICATIONS - SUBSTRATES**

Bituminous

Skylights

Metal

PVC/FPO/EPDM

**Fiber Cement** 

Concrete