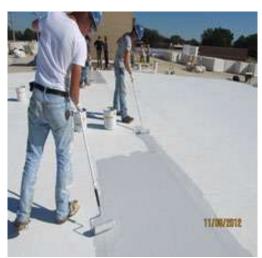

# LIQUID APPLIED ROOFING AND WATERPROOFING SYSTEMS

Sean Fraker
National Manager, Liquid Applied Roofing and Waterproofing
Sika Corporation

Sikalastic RoofPro Liquid Applied Membrane is a single component, monolithic, conformable reinforced, fully adhered, MTC, cold applied coating. Typically applied by brush, roller or airless spray and forms a seamless and durable Roofing & Waterproofing Membrane