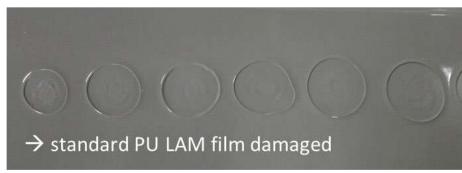

#### Moisture Triggered Cure

-RainProof within minutes

Standard PU

Sikalastic®- Liquid Applied Membranes

MOISTURE CURED VS. MOISTURE TRIGGERED CURED