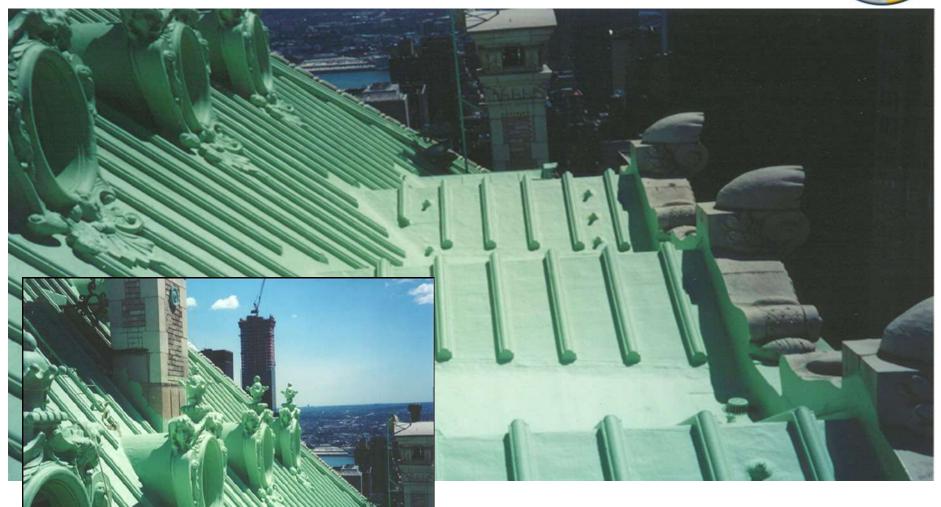

#### **APPLICATIONS - SUBSTRATES**

Bituminous

Skylights

Metal

PVC/FPO/EPDM

**Fiber Cement** 

Concrete