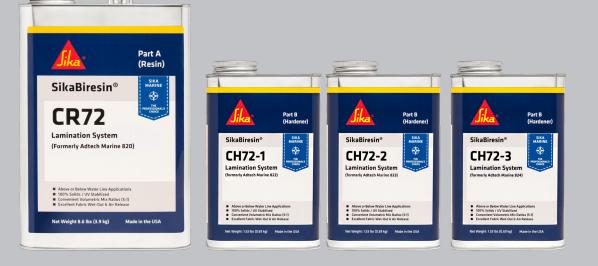

# SikaBiresin® CR72

(Formerly Adtech Marine 820) EPOXY LAMINATION SYSTEM

#### PRODUCT TECHNOLOGY

Two-component epoxy lamination system

-----

#### **PRODUCT BENEFITS**

- Longer open time options
- Multiple (3) hardener choices depending on open time needed
- Higher physical properties
- Higher thermal properties
- Less brittle at room temp
- Improved wet-out