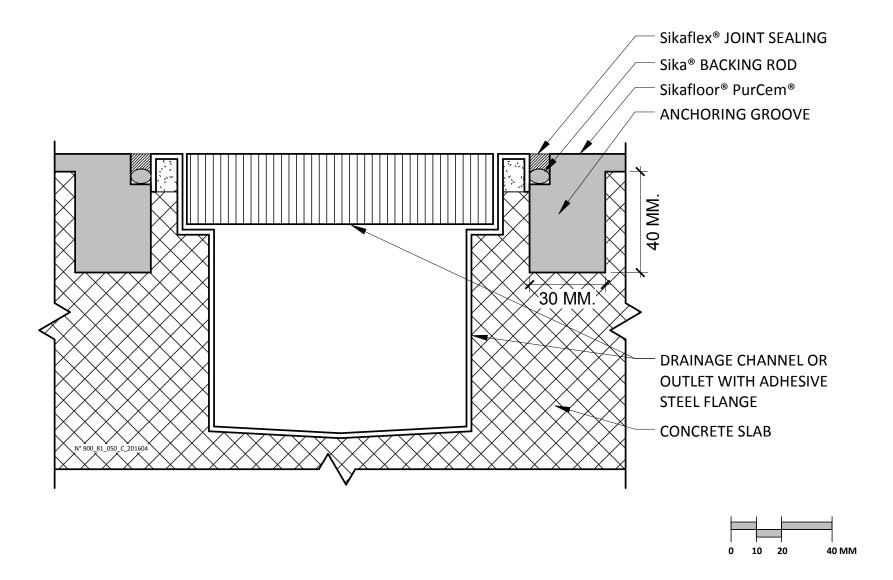

Sika Services AG DETAIL FOR FLOORING

Sikafloor® PurCem® Drainage Channel - Thermal Exposure and Dynamic Loading Tüffenwies 16

8048 Zürich April 2016, Version 01.03

Switzerland Available in: Revit (.rvt), AutoCAD (.dwg), Adobe (.pdf)