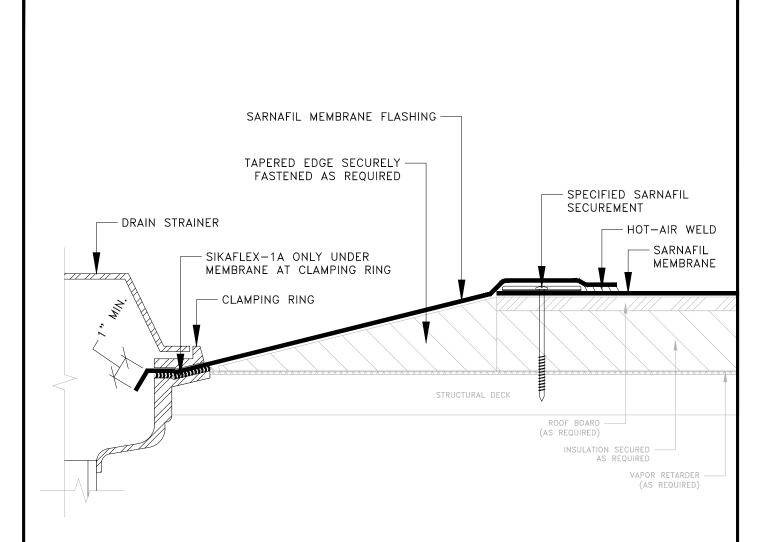

## NOTES

- 1) EXISTING DRAIN BOWL, CLAMPING RING, AND DRAIN ACCESSORIES ARE TO BE CLEANED FREE OF ALL CONTAMINATES.
- 2) SARNAFIL G 459 MEMBRANE MUST BE USED IN AREAS OF ASPHALT CONTAMINATION.
- 3) FOR SUMPS GREATER THAN 3/12 SLOPE, REFER TO STEEP SUMP TECHNICAL BULLETINS.

## CLAMPING RING DRAIN

AS A MEMBRANE MANUFACTURER, SIKA CORPORATION ("SIKA") REVIEWS DETAILS PREPARED BY THE CONSULTANT, ARCHITECT AND/OR ENGINEER FOR A PROJECT SOLELY FOR THE PURPOSE OF DETERMINING IF A SIKA WARRANTY MAY ISSUE FOR THE PROJECT. THIS REVIEW IS NOT TO BE CONSTRUED AS APPROVAL OF DETAILS BY SIKA AND IS NOT BEING CONDUCTED IN LIEU OF SOUND ENGINEERING AND ARCHITECTURAL PRACTICES AND JUDGMENT AND SHOULD NOT BE RELIED UPON FOR THAT PURPOSE. SIKA CORPORATION ASSUMES NO LIABILITY WITH RESPECT TO THE DESIGN OF THE ROSIGN OF THE ROSIGN OF THE ROSIGN OF MATERPROFINES SYSTEM. THE ARCHITECT, CONSULTANT AND/OR REMININES THE ISSUE OR DESIGN PROFESSIONAL FOR A PARTICULAR PROJECT OR APPLICATION, WHILE SIKA PROVIDES GENERAL INSTRUCTIONS FOR THE INSTALLATION OF ITS MEMBRANE AS WELL AS TRAINING FOR SIKA AUTHORIZED APPLICATORS, THE MEANS AND METHODS SUBJECT TO SIKA'S TERMS AND CONDITIONS FOR THE INSTALLATION OF THE INSTALLATION OF THE RESPONSIBILITY OF THE CONTRACTOR. ALL SALE OF SIKA PRODUCTS AND SERVICES ARE SUBJECT TO SIKA'S TERMS AND CONDITIONS OF SALE AVAILABLE AT USA SARNAFIL SIKA.COM.