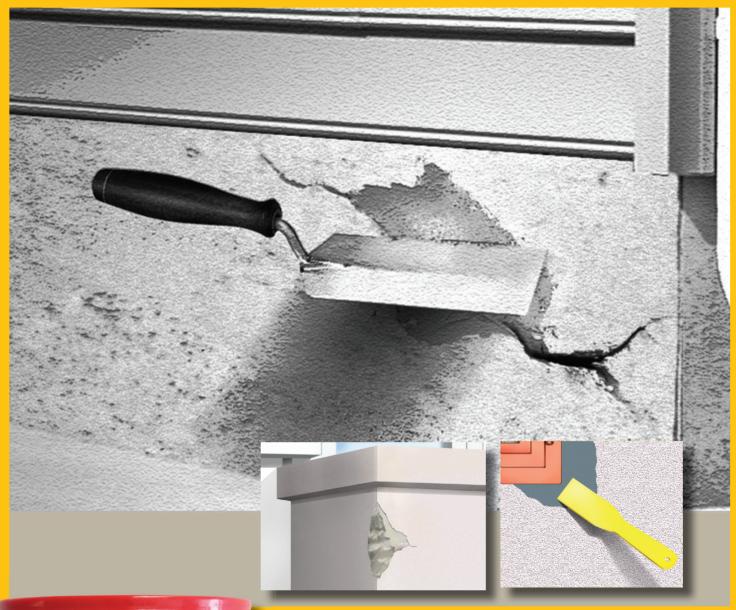

# Sikacryl® Ready-Mix Concrete Patch

Acrylic-based, textured concrete patch for repairing spalls and cracks

An easy to use, acrylic-based, textured concrete patch for repairing spalls and cracks in concrete and masonry that cures to a tough and durable finish. Sikacryl® Ready-Mix Concrete Patch can be used on concrete and masonry surfaces, such as sidewalks, steps, balconies, foundations, patios, and more.