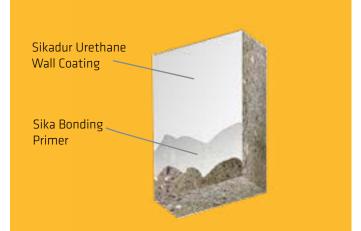

## High Performance Urethane Wall and Ceiling System

This single component, aliphatic urethane wall and ceiling system is color stable and resistant to chemicals and sanitizers. It makes an excellent maintenance finish that requires very little care.

- Excellent chemical and sanitizer resistance
- Single component application
- Available in a variety of color stable finished
- Excellent gloss retention and light reflectance