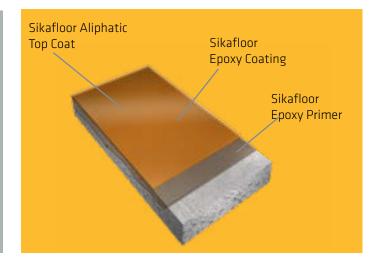

### **High Performance Coating System**

Sikafloor MultiDur EC is a solid color, high gloss, resin rich, seamless, epoxy floor coating that is well-suited for medium duty traffic areas. This general service coating system delivers an easy to maintain smooth surface with chemical and abrasion resistance.

- Easy to clean, seamless surface
- Wide range of surface textures
- Resistant to water, chemical sanitizers and stains
- Excellent gloss retention and light reflectance