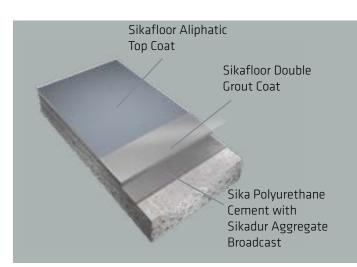

### Heavy Duty Sikafloor System

This heavy duty system is designed for projects with aggressive schedules and even more aggressive operating conditions. Engineered for new and retrofit projects with high slab moisture content.

- Excellent impact resistance
- Wide range of slip-resistant surface textures
- Resistant to water, chemical sanitizers and stains
- Excellent gloss retention and light reflectance