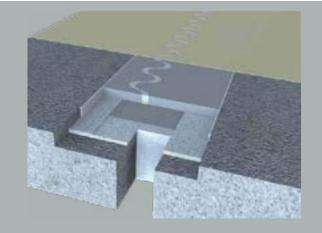

#### **Polymer Composite Floor Joint**

Sika FloorJoint S is a flexible joint panel that moves with the slab to provide a level profile without point loading, the root cause of damaged joints. It is a superior solution to common joint fillers, sealants and patches that only last a few months.

- Similar thermal expansion to resinous floors
- Dampens traffic vibration, improves load distribution
- Quick install reduces downtime
- High chemical and mechanical abuse resistance