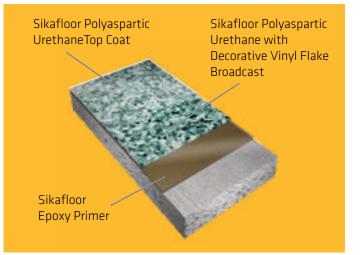

### **Decorative Flake System**

Sikafloor DecoDur Flake FX is a decorative broadcast system designed for lab, support and other areas where a combination of toughness and aesthetics are important.

- Unlimited color possibilities
- Easy to clean, seamless surface
- Long lasting aesthetics