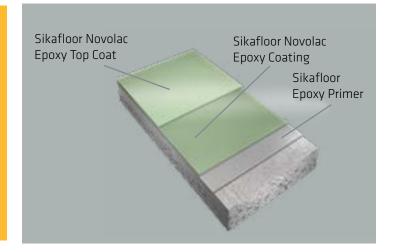

#### Sikafloor System for Battery Charging Areas

This extreme duty system is engineered as a medium to heavy coat epoxy resurfacer in areas subjected to chemical spillage. Ideal for use in chemical processing, chemical storage and battery charging areas.

- Excellent chemical resistance
- Low Odor
- Resistant to water, chemical sanitizers and stains
- Wide range of colors available