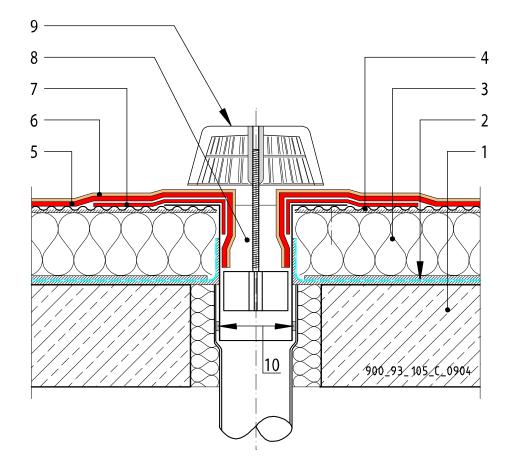

## **Roof Drain**

Sikalastic<sup>®</sup> RoofPro Cold Bonded Built Up

- Deck prepared in accordance with latest Product Data Sheet and primed as required 1
- 2 Vapor control layer bonded in Sikalastic Coldstik
- 3 4 Polyiscyanurate insulation bonded in Sikalastic Coldstik
- Carrier membrane (over rigid cover board optional) bonded in Sikalastic Coldstik
- 5 Sika Reemat embedded in Sikalastic 601 BC or 621 TC as specified
- 6 Sikalastic 621 TC on Sikalastic 601 BC or 621 TC as specified
- 7 Localised reinforcement of Sika Flexitape Heavy embedded in Sikalastic 601 BC or 621 TC
- 8 Roof drain element primed as required
- 9 Leaf guard
- 10 Compression ring